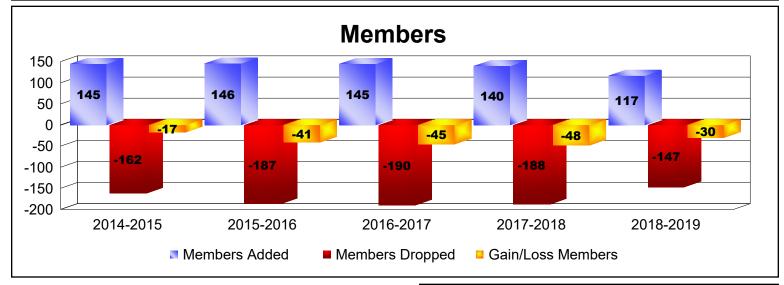

## As of June 2019 Cumulative

| Year      | New<br>Clubs | Dropped<br>Clubs | Gain/<br>Loss<br>Clubs | New<br>Members | Charter<br>Members | Reinstate<br>Members | Transfer<br>Members | Total<br>Member<br>Added | Total<br>Members<br>Dropped | Gain/<br>Loss<br>Members |
|-----------|--------------|------------------|------------------------|----------------|--------------------|----------------------|---------------------|--------------------------|-----------------------------|--------------------------|
| 2014-2015 | 0            | 0                | 0                      | 125            | 0                  | 12                   | 8                   | 145                      | -162                        | -17                      |
| 2015-2016 | 0            | -1               | -1                     | 137            | 0                  | 7                    | 2                   | 146                      | -187                        | -41                      |
| 2016-2017 | 0            | -1               | -1                     | 135            | 0                  | 3                    | 7                   | 145                      | -190                        | -45                      |
| 2017-2018 | 0            | 0                | 0                      | 115            | 2                  | 19                   | 4                   | 140                      | -188                        | -48                      |
| 2018-2019 | 0            | -1               | -1                     | 108            | 0                  | 7                    | 2                   | 117                      | -147                        | -30                      |
| Average   | 0            | -1               | -1                     | 124            | 0                  | 10                   | 5                   | 139                      | -175                        | -36                      |