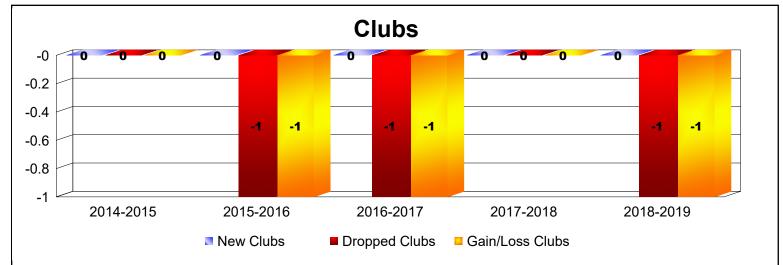

## As of June 2019 Cumulative

| Year      | New<br>Clubs | Dropped<br>Clubs | Gain/<br>Loss<br>Clubs | New<br>Members | Charter<br>Members | Reinstate<br>Members | Transfer<br>Members | Total<br>Member<br>Added | Total<br>Members<br>Dropped | Gain/<br>Loss<br>Members |
|-----------|--------------|------------------|------------------------|----------------|--------------------|----------------------|---------------------|--------------------------|-----------------------------|--------------------------|
| 2014-2015 | 0            | 0                | 0                      | 125            | 0                  | 12                   | 8                   | 145                      | -162                        | -17                      |
| 2015-2016 | 0            | -1               | -1                     | 137            | 0                  | 7                    | 2                   | 146                      | -187                        | -41                      |
| 2016-2017 | 0            | -1               | -1                     | 135            | 0                  | 3                    | 7                   | 145                      | -190                        | -45                      |
| 2017-2018 | 0            | 0                | 0                      | 115            | 2                  | 19                   | 4                   | 140                      | -188                        | -48                      |
| 2018-2019 | 0            | -1               | -1                     | 108            | 0                  | 7                    | 2                   | 117                      | -147                        | -30                      |
| Average   | 0            | -1               | -1                     | 124            | 0                  | 10                   | 5                   | 139                      | -175                        | -36                      |